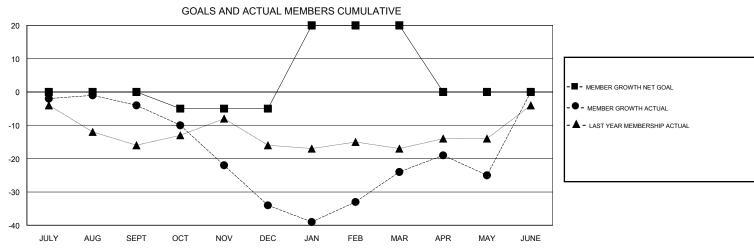

## JOE AL PICONE **LOCATION MISSOURI GMT CA** Clubs Members RESULTS FOR 2017-2018 RESULTS FOR 2017-2018 NEW CLUB GOAL NEW CLUBS DROPPED CLUBS MEMBER GROWTH NET MEMBER GROWTH DROPPED QUARTER QUARTER GOAL ACTUAL MEMBERS ACTUAL (including transfers) 0 0 0 30 31 JULY/AUG/SEPT JULY/AUG/SEPT -5 26 50 OCT/NOV/DEC OCT/NOV/DEC 0 0 0 25 26 38 JAN/FEB/MAR JAN/FEB/MAR 0 0 0 22 19 -20 APR/MAY/JUNE APR/MAY/JUNE